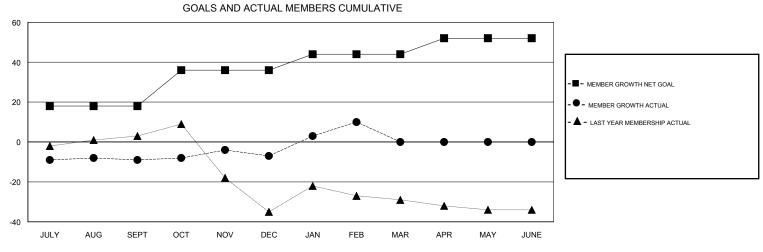

## JOE AL PICONE **LOCATION MISSOURI GMT CA** Clubs Members RESULTS FOR 2017-2018 RESULTS FOR 2017-2018 NEW CLUB GOAL NEW CLUBS DROPPED CLUBS MEMBER GROWTH NET MEMBER GROWTH DROPPED QUARTER QUARTER GOAL ACTUAL MEMBERS ACTUAL (including transfers) 0 0 0 18 22 28 JULY/AUG/SEPT JULY/AUG/SEPT 0 18 54 52 OCT/NOV/DEC OCT/NOV/DEC 0 0 0 8 45 24 JAN/FEB/MAR JAN/FEB/MAR 0 0 0 8 0 0 APR/MAY/JUNE APR/MAY/JUNE